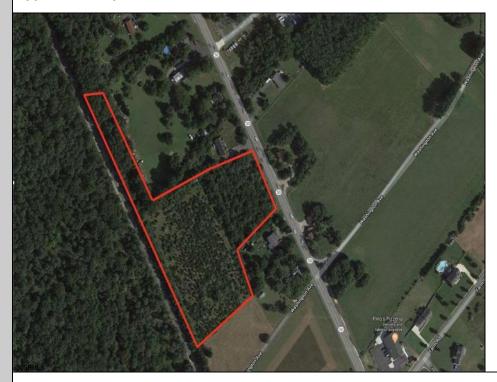

## **COMMENTS**

6.87 +/- acres. \$33,478.90/acre. Located in Tuckahoe, Upper Township in Cape May County, on the south side across from Dollar General and near Levari\'s Seafood & American Grille. Route 50 is a prominent route to the shore points of Ocean City, Strathmere & Sea Isle, with connections to Rt. 9 and Garden State Parkway. Call LA for details. Lots must be sold together **PROPERTY DETAILS** 