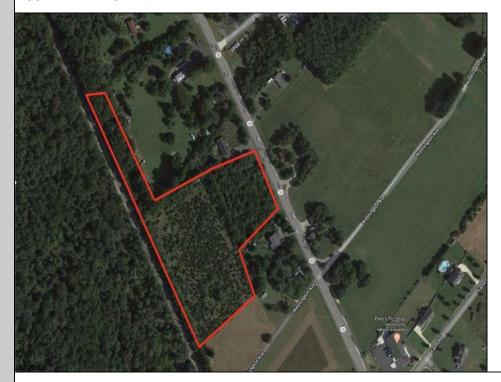

## **COMMENTS**

6.87 +/- acres. \$33,478.90/acre. Located in Tuckahoe, Upper Township in Cape May County, on the south side across from Dollar General and near Levari\'s Seafood & American Grille. Route 50 is a prominent route to the shore points of Ocean City, Strathmere & Sea Isle, with connections to Rt. 9 and Garden State Parkway. Call LA for details. Lots must be sold together **PROPERTY DETAILS** 