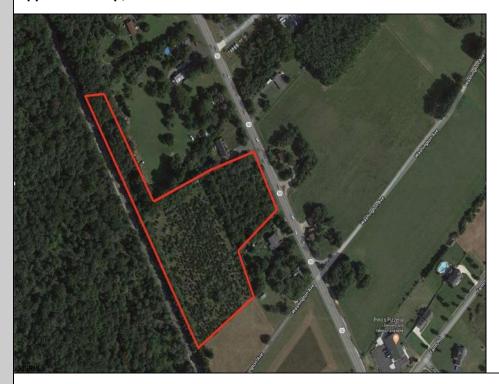

## **COMMENTS**

6.87 +/- acres. \$33,478.90/acre. Located in Tuckahoe, Upper Township in Cape May County, on the south side across from Dollar General and near Levari\'s Seafood & American Grille. Route 50 is a prominent route to the shore points of Ocean City, Strathmere & Sea Isle, with connections to Rt. 9 and Garden State Parkway. Call LA for details. Lots must be sold together