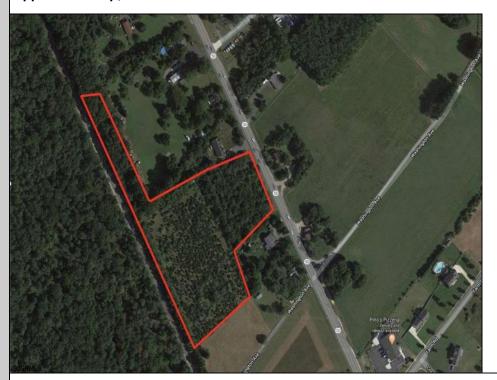

## **COMMENTS**

6.87 +/- acres. \$33,478.90/acre. Located in Tuckahoe, Upper Township in Cape May County, on the south side across from Dollar General and near Levari\'s Seafood & American Grille. Route 50 is a prominent route to the shore points of Ocean City, Strathmere & Sea Isle, with connections to Rt. 9 and Garden State Parkway. Call LA for details. Lots must be sold together **PROPERTY DETAILS** 