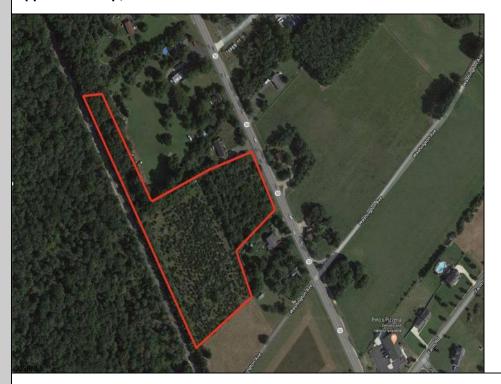

## **COMMENTS**

6.87 +/- acres. \$33,478.90/acre. Located in Tuckahoe, Upper Township in Cape May County, on the south side across from Dollar General and near Levari\'s Seafood & American Grille. Route 50 is a prominent route to the shore points of Ocean City, Strathmere & Sea Isle, with connections to Rt. 9 and Garden State Parkway. Call LA for details. Lots must be sold together