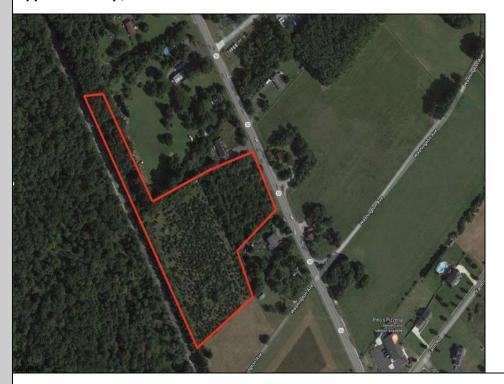

## **COMMENTS**

6.87 +/- acres. \$33,478.90/acre. Located in Tuckahoe, Upper Township in Cape May County, on the south side across from Dollar General and near Levari\'s Seafood & American Grille. Route 50 is a prominent route to the shore points of Ocean City, Strathmere & Sea Isle, with connections to Rt. 9 and Garden State Parkway. Call LA for details. Lots must be sold together