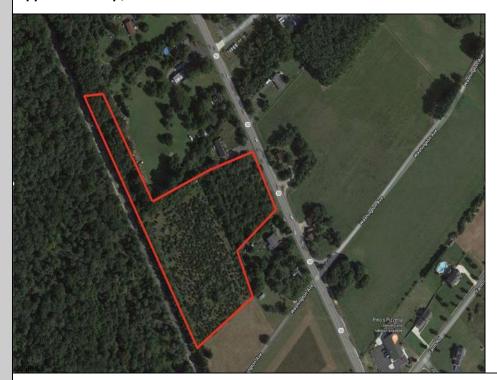

## **COMMENTS**

6.87 +/- acres. \$33,478.90/acre. Located in Tuckahoe, Upper Township in Cape May County, on the south side across from Dollar General and near Levari\'s Seafood & American Grille. Route 50 is a prominent route to the shore points of Ocean City, Strathmere & Sea Isle, with connections to Rt. 9 and Garden State Parkway. Call LA for details. Lots must be sold together