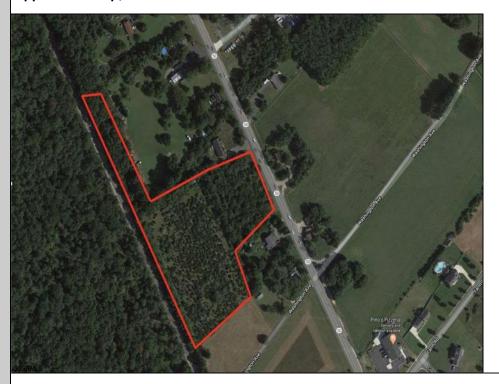

## **COMMENTS**

6.87 +/- acres. \$33,478.90/acre. Located in Tuckahoe, Upper Township in Cape May County, on the south side across from Dollar General and near Levari\'s Seafood & American Grille. Route 50 is a prominent route to the shore points of Ocean City, Strathmere & Sea Isle, with connections to Rt. 9 and Garden State Parkway. Call LA for details. Lots must be sold together **PROPERTY DETAILS** 