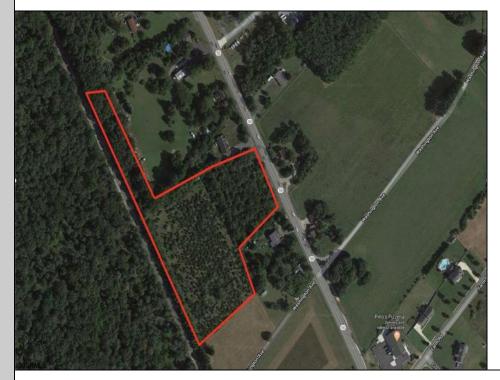

## COMMENTS

6.87 +/- acres. \$33,478.90/acre. Located in Tuckahoe, Upper Township in Cape May County, on the south side across from Dollar General and near Levari\'s Seafood & American Grille. Route 50 is a prominent route to the shore points of Ocean City, Strathmere & Sea Isle, with connections to Rt. 9 and Garden State Parkway. Call LA for details. Lots must be sold together **PROPERTY DETAILS** 