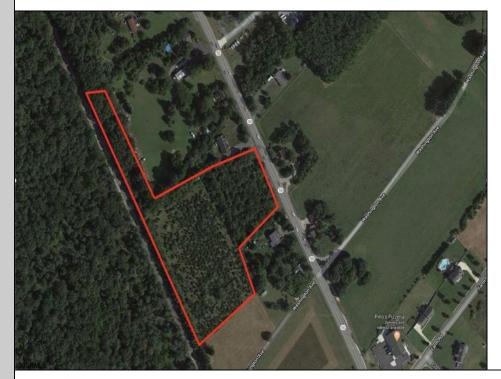

## COMMENTS

6.87 +/- acres. \$33,478.90/acre. Located in Tuckahoe, Upper Township in Cape May County, on the south side across from Dollar General and near Levari\'s Seafood & American Grille. Route 50 is a prominent route to the shore points of Ocean City, Strathmere & Sea Isle, with connections to Rt. 9 and Garden State Parkway. Call LA for details. Lots must be sold together **PROPERTY DETAILS** 