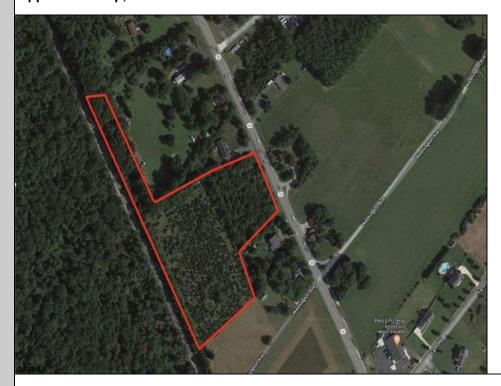

## **COMMENTS**

6.87 +/- acres. \$33,478.90/acre. Located in Tuckahoe, Upper Township in Cape May County, on the south side across from Dollar General and near Levari\'s Seafood & American Grille. Route 50 is a prominent route to the shore points of Ocean City, Strathmere & Sea Isle, with connections to Rt. 9 and Garden State Parkway. Call LA for details. Lots must be sold together