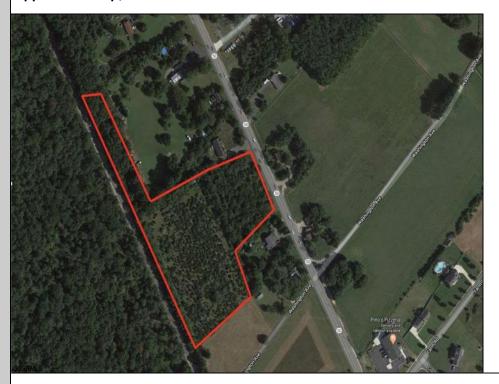

## **COMMENTS**

6.87 +/- acres. \$33,478.90/acre. Located in Tuckahoe, Upper Township in Cape May County, on the south side across from Dollar General and near Levari\'s Seafood & American Grille. Route 50 is a prominent route to the shore points of Ocean City, Strathmere & Sea Isle, with connections to Rt. 9 and Garden State Parkway. Call LA for details. Lots must be sold together