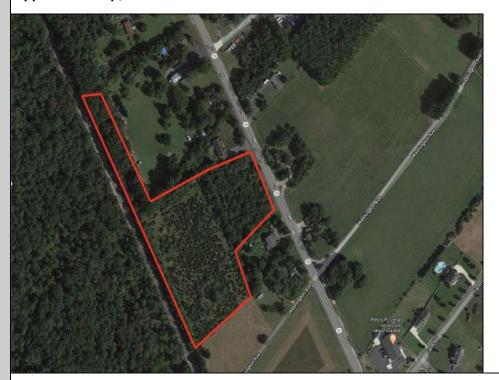

## **COMMENTS**

6.87 +/- acres. \$33,478.90/acre. Located in Tuckahoe, Upper Township in Cape May County, on the south side across from Dollar General and near Levari\'s Seafood & American Grille. Route 50 is a prominent route to the shore points of Ocean City, Strathmere & Sea Isle, with connections to Rt. 9 and Garden State Parkway. Call LA for details. Lots must be sold together