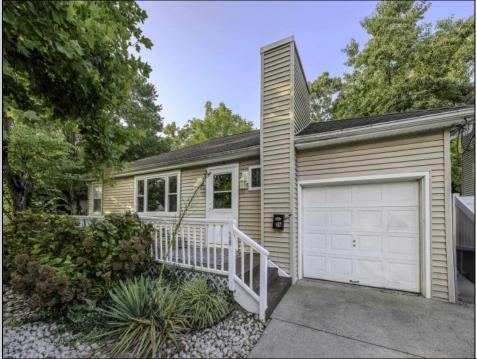

## COMMENTS

Opportunity awaits for you to live on this quiet street just off of shore road. The house offers an open living/dining area, kitchen, three bedrooms and one and a half bathroom. Kitchen cabinets to be replaced shortly. The back yard large enough to entertain or just relax. Garage and off street parking round out this property. Easy to show.

| Exterior |  |
|----------|--|
| Vinyl    |  |
|          |  |

PROP ParkingGarage One Car

PROPERTY DETAILS age OtherRooms Dining Area

HotWater

Electric

AppliancesIncluded Dryer Electric Stove Refrigerator Washer