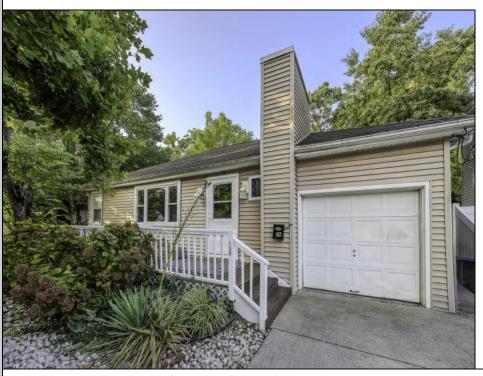

## **COMMENTS**

Opportunity awaits for you to live on this quiet street just off of shore road. The house offers an open living/dining area, kitchen, three bedrooms and one and a half bathroom. Kitchen cabinets to be replaced shortly. The back yard large enough to entertain or just relax. Garage and off street parking round out this property. Easy to show.

|                   | PROPI                    | ERTY DETAILS              |                                                                         |
|-------------------|--------------------------|---------------------------|-------------------------------------------------------------------------|
| Exterior<br>Vinyl | ParkingGarage<br>One Car | OtherRooms<br>Dining Area | AppliancesIncluded<br>Dryer<br>Electric Stove<br>Refrigerator<br>Washer |
| Basement          | Heating                  | HotWater                  | Water                                                                   |