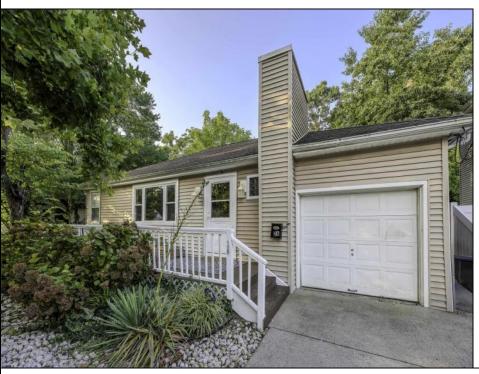

## **COMMENTS**

Opportunity awaits for you to live on this quiet street just off of shore road. The house offers an open living/dining area, kitchen, three bedrooms and one and a half bathroom. Kitchen cabinets to be replaced shortly. The back yard large enough to entertain or just relax. Garage and off street parking round out this property. Easy to show.

| Street parking round | rout triis property. Easy | to Show.                  |                                                                         |
|----------------------|---------------------------|---------------------------|-------------------------------------------------------------------------|
|                      | PROP                      | ERTY DETAILS              |                                                                         |
| Exterior<br>Vinyl    | ParkingGarage<br>One Car  | OtherRooms<br>Dining Area | AppliancesIncluded<br>Dryer<br>Electric Stove<br>Refrigerator<br>Washer |
| Basement             | Heating                   | HotWater                  | Water                                                                   |