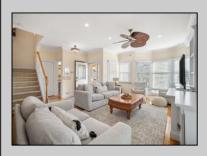

## **COMMENTS**

Location, location, location! Is your dream home low maintenance and zero HOA fees?? Welcome home to this beautifully appointed townhome located on a corner lot half way to the beach and halfway to the marina walk. This home boasts a nice front porch, open floor plan, perfect for entertaining! Gorgeous kitchen open lay out to dining room, and has a 5 burner range oven with warming drawer, granite counter tops, contemporary back splash. Enjoy BBQ on the back patio for private dining al fresco! Bedrooms upstairs, primary bedroom with gorgeous en suite, bright natural light, walk in closet. Laundry / utility conveniently located upstairs. All designed with crown moldings, built ins, recessed lighting Nest thermostats and more! Large shed for bikes and beach chairs. Pet friendly with fenced yard! Make memories & money, it\'s a win win!! This is a must see!