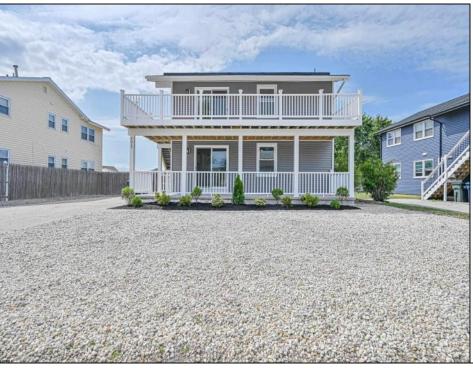

## **COMMENTS**

Beautifully renovated second floor condo with expansive outdoor deck, spacious yard. Lot size is 64 x 100 common area. Only 1000 yards to Brigantine\'s most beautiful beach entrance. Condo features beautiful luxury vinyl flooring throughout all living space, 3 bedrooms 2 full baths. Very spacious. All beautiful cabinetry quartz counters, new appliances. tile bathrooms with glass showers. Best price for a new three bedroom on the island. Act quickly!