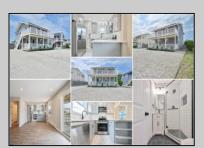

## **COMMENTS**

Beautifully renovated second floor condo with expansive outdoor deck, spacious yard. Lot size is 64 x 100 common area. Only 1000 yards to Brigantine\'s most beautiful beach entrance. Condo features beautiful luxury vinyl flooring throughout all living space, 3 bedrooms 2 full baths. Very spacious. All beautiful cabinetry quartz counters, new appliances. tile bathrooms with glass showers. Best price for a new three bedroom on the island. Act quickly!