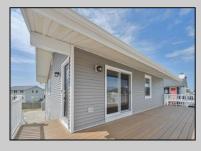

## **COMMENTS**

Beautifully renovated second floor condo with expansive outdoor deck, spacious yard. Lot size is 64 x 100 common area. Only 1000 yards to Brigantine\'s most beautiful beach entrance. Condo features beautiful luxury vinyl flooring throughout all living space, 3 bedrooms 2 full baths. Very spacious. All beautiful cabinetry quartz counters, new appliances. tile bathrooms with glass showers. Best price for a new three bedroom on the island. Act quickly!