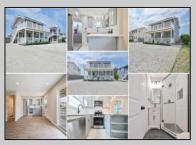

## COMMENTS

Beautifully renovated second floor condo with expansive outdoor deck, spacious yard. Lot size is 64 x 100 common area. Only 1000 yards to Brigantine\'s most beautiful beach entrance. Condo features beautiful luxury vinyl flooring throughout all living space, 3 bedrooms 2 full baths. Very spacious. All beautiful cabinetry quartz counters, new appliances. tile bathrooms with glass showers. Best price for a new three bedroom on the island. Act quickly!