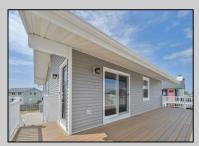

## COMMENTS

Beautifully renovated second floor condo with expansive outdoor deck, spacious yard. Lot size is 64 x 100 common area. Only 1000 yards to Brigantine\'s most beautiful beach entrance. Condo features beautiful luxury vinyl flooring throughout all living space, 3 bedrooms 2 full baths. Very spacious. All beautiful cabinetry quartz counters, new appliances. tile bathrooms with glass showers. Best price for a new three bedroom on the island. Act quickly!