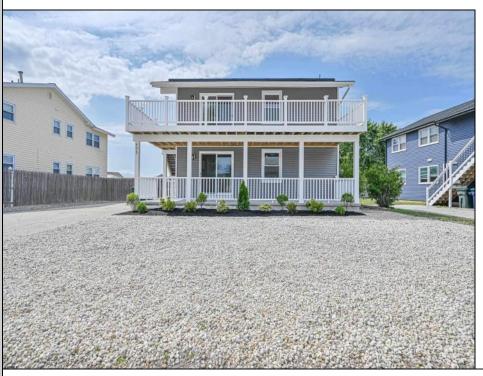

## COMMENTS

Beautifully renovated second floor condo with expansive outdoor deck, spacious yard. Lot size is 64 x 100 common area. Only 1000 yards to Brigantine\'s most beautiful beach entrance. Condo features beautiful luxury vinyl flooring throughout all living space, 3 bedrooms 2 full baths. Very spacious. All beautiful cabinetry quartz counters, new appliances. tile bathrooms with glass showers. Best price for a new three bedroom on the island. Act quickly!