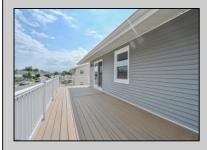

## COMMENTS

Beautifully renovated second floor condo with expansive outdoor deck, spacious yard. Lot size is 64 x 100 common area. Only 1000 yards to Brigantine\'s most beautiful beach entrance. Condo features beautiful luxury vinyl flooring throughout all living space, 3 bedrooms 2 full baths. Very spacious. All beautiful cabinetry quartz counters, new appliances. tile bathrooms with glass showers. Best price for a new three bedroom on the island. Act quickly!