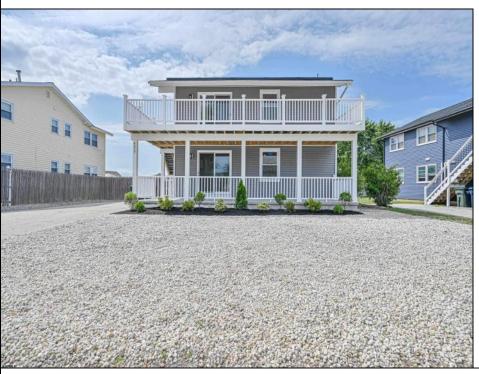

## COMMENTS

Beautifully renovated second floor condo with expansive outdoor deck, spacious yard. Lot size is 64 x 100 common area. Only 1000 yards to Brigantine\'s most beautiful beach entrance. Condo features beautiful luxury vinyl flooring throughout all living space, 3 bedrooms 2 full baths. Very spacious. All beautiful cabinetry quartz counters, new appliances. tile bathrooms with glass showers. Best price for a new three bedroom on the island. Act quickly!