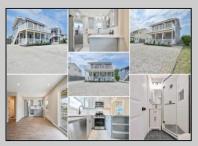

## COMMENTS

Beautifully renovated second floor condo with expansive outdoor deck, spacious yard. Lot size is 64 x 100 common area. Only 1000 yards to Brigantine\'s most beautiful beach entrance. Condo features beautiful luxury vinyl flooring throughout all living space, 3 bedrooms 2 full baths. Very spacious. All beautiful cabinetry quartz counters, new appliances. tile bathrooms with glass showers. Best price for a new three bedroom on the island. Act quickly!