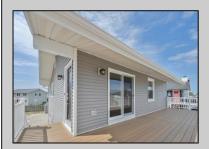

## COMMENTS

Beautifully renovated second floor condo with expansive outdoor deck, spacious yard. Lot size is 64 x 100 common area. Only 1000 yards to Brigantine\'s most beautiful beach entrance. Condo features beautiful luxury vinyl flooring throughout all living space, 3 bedrooms 2 full baths. Very spacious. All beautiful cabinetry quartz counters, new appliances. tile bathrooms with glass showers. Best price for a new three bedroom on the island. Act quickly!