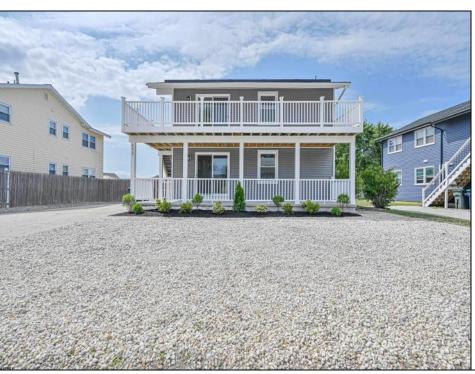

## COMMENTS

Beautifully renovated second floor condo with expansive outdoor deck, spacious yard. Lot size is 64 x 100 common area. Only 1000 yards to Brigantine\'s most beautiful beach entrance. Condo features beautiful luxury vinyl flooring throughout all living space, 3 bedrooms 2 full baths. Very spacious. All beautiful cabinetry quartz counters, new appliances. tile bathrooms with glass showers. Best price for a new three bedroom on the island. Act quickly!