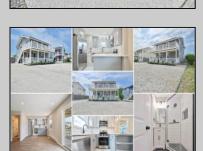

## COMMENTS

Beautifully renovated second floor condo with expansive outdoor deck, spacious yard. Lot size is 64 x 100 common area. Only 1000 yards to Brigantine\'s most beautiful beach entrance. Condo features beautiful luxury vinyl flooring throughout all living space, 3 bedrooms 2 full baths. Very spacious. All beautiful cabinetry quartz counters, new appliances. tile bathrooms with glass showers. Best price for a new three bedroom on the island. Act quickly!