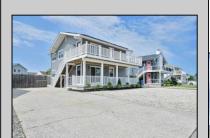

## COMMENTS

Beautifully renovated second floor condo with expansive outdoor deck, spacious yard. Lot size is 64 x 100 common area. Only 1000 yards to Brigantine\'s most beautiful beach entrance. Condo features beautiful luxury vinyl flooring throughout all living space, 3 bedrooms 2 full baths. Very spacious. All beautiful cabinetry quartz counters, new appliances. tile bathrooms with glass showers. Best price for a new three bedroom on the island. Act quickly!