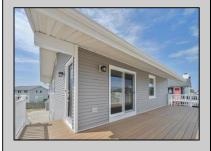

## **COMMENTS**

Beautifully renovated second floor condo with expansive outdoor deck, spacious yard. Lot size is 64 x 100 common area. Only 1000 yards to Brigantine\'s most beautiful beach entrance. Condo features beautiful luxury vinyl flooring throughout all living space, 3 bedrooms 2 full baths. Very spacious. All beautiful cabinetry quartz counters, new appliances. tile bathrooms with glass showers. Best price for a new three bedroom on the island. Act quickly!