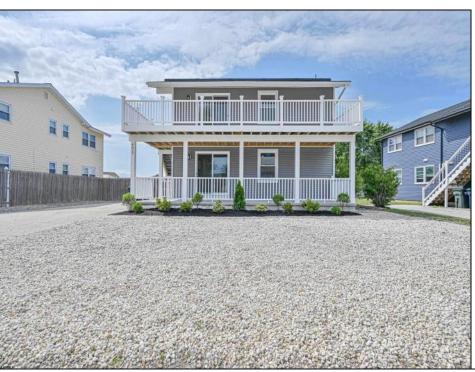

## **COMMENTS**

Beautifully renovated second floor condo with expansive outdoor deck, spacious yard. Lot size is 64 x 100 common area. Only 1000 yards to Brigantine\'s most beautiful beach entrance. Condo features beautiful luxury vinyl flooring throughout all living space, 3 bedrooms 2 full baths. Very spacious. All beautiful cabinetry quartz counters, new appliances. tile bathrooms with glass showers. Best price for a new three bedroom on the island. Act quickly!