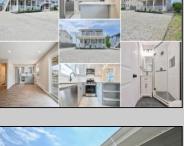

## **COMMENTS**

Beautifully renovated second floor condo with expansive outdoor deck, spacious yard. Lot size is 64 x 100 common area. Only 1000 yards to Brigantine\'s most beautiful beach entrance. Condo features beautiful luxury vinyl flooring throughout all living space, 3 bedrooms 2 full baths. Very spacious. All beautiful cabinetry quartz counters, new appliances. tile bathrooms with glass showers. Best price for a new three bedroom on the island. Act quickly!