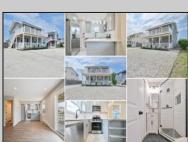

## **COMMENTS**

Beautifully renovated second floor condo with expansive outdoor deck, spacious yard. Lot size is 64 x 100 common area. Only 1000 yards to Brigantine\'s most beautiful beach entrance. Condo features beautiful luxury vinyl flooring throughout all living space, 3 bedrooms 2 full baths. Very spacious. All beautiful cabinetry quartz counters, new appliances. tile bathrooms with glass showers. Best price for a new three bedroom on the island. Act quickly!