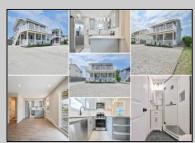

## COMMENTS

Beautifully renovated second floor condo with expansive outdoor deck, spacious yard. Lot size is 64 x 100 common area. Only 1000 yards to Brigantine\'s most beautiful beach entrance. Condo features beautiful luxury vinyl flooring throughout all living space, 3 bedrooms 2 full baths. Very spacious. All beautiful cabinetry quartz counters, new appliances. tile bathrooms with glass showers. Best price for a new three bedroom on the island. Act quickly!