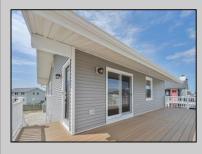

## COMMENTS

Beautifully renovated second floor condo with expansive outdoor deck, spacious yard. Lot size is 64 x 100 common area. Only 1000 yards to Brigantine\'s most beautiful beach entrance. Condo features beautiful luxury vinyl flooring throughout all living space, 3 bedrooms 2 full baths. Very spacious. All beautiful cabinetry quartz counters, new appliances. tile bathrooms with glass showers. Best price for a new three bedroom on the island. Act quickly!