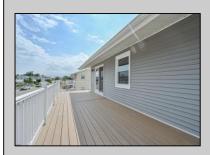

## COMMENTS

Beautifully renovated second floor condo with expansive outdoor deck, spacious yard. Lot size is 64 x 100 common area. Only 1000 yards to Brigantine\'s most beautiful beach entrance. Condo features beautiful luxury vinyl flooring throughout all living space, 3 bedrooms 2 full baths. Very spacious. All beautiful cabinetry quartz counters, new appliances. tile bathrooms with glass showers. Best price for a new three bedroom on the island. Act quickly!