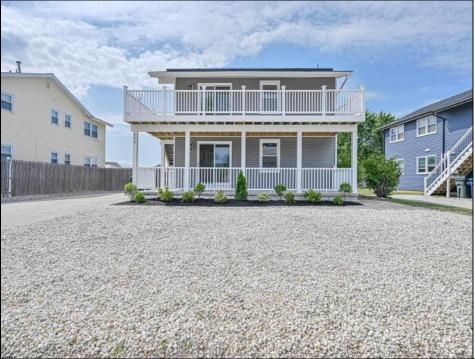

## COMMENTS

Beautifully renovated second floor condo with expansive outdoor deck, spacious yard. Lot size is 64 x 100 common area. Only 1000 yards to Brigantine\'s most beautiful beach entrance. Condo features beautiful luxury vinyl flooring throughout all living space, 3 bedrooms 2 full baths. Very spacious. All beautiful cabinetry quartz counters, new appliances. tile bathrooms with glass showers. Best price for a new three bedroom on the island. Act quickly!