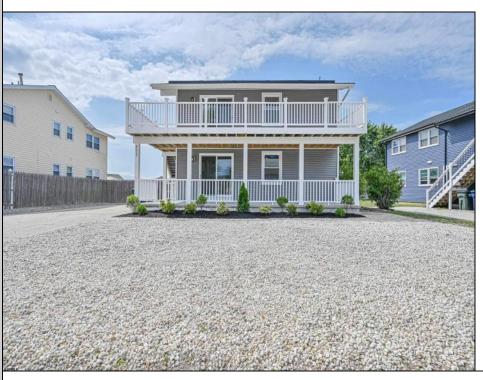

## COMMENTS

Beautifully renovated second floor condo with expansive outdoor deck, spacious yard. Lot size is 64 x 100 common area. Only 1000 yards to Brigantine\'s most beautiful beach entrance. Condo features beautiful luxury vinyl flooring throughout all living space, 3 bedrooms 2 full baths. Very spacious. All beautiful cabinetry quartz counters, new appliances. tile bathrooms with glass showers. Best price for a new three bedroom on the island. Act quickly!