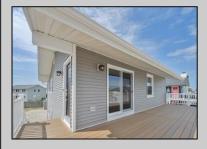

## COMMENTS

Beautifully renovated second floor condo with expansive outdoor deck, spacious yard. Lot size is 64 x 100 common area. Only 1000 yards to Brigantine\'s most beautiful beach entrance. Condo features beautiful luxury vinyl flooring throughout all living space, 3 bedrooms 2 full baths. Very spacious. All beautiful cabinetry quartz counters, new appliances. tile bathrooms with glass showers. Best price for a new three bedroom on the island. Act quickly!