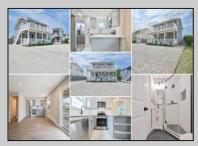

## COMMENTS

Beautifully renovated second floor condo with expansive outdoor deck, spacious yard. Lot size is 64 x 100 common area. Only 1000 yards to Brigantine\'s most beautiful beach entrance. Condo features beautiful luxury vinyl flooring throughout all living space, 3 bedrooms 2 full baths. Very spacious. All beautiful cabinetry quartz counters, new appliances. tile bathrooms with glass showers. Best price for a new three bedroom on the island. Act quickly!