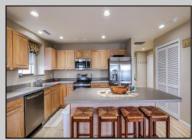

## COMMENTS

Are you looking for a HUGE 4 bedroom condo in the heart of Ocean City - look no further than this well maintained, top-floor corner 4 bedroom, 2 bath condo with over 1700sf and featuring a huge kitchen with center island and stainless steel appliances, large open concept dining and living space, spacious bedrooms and a massive primary suite with walk-in closet and en-suite bath. Recent updates include: front deck fiberglass redone this past spring and new awning to be installed. Kitchen features new refrigerator, oven, microwave (July 2024), water heater approx. 2 years old, A/C approx. 5 years old, roof recoated 2022, new garage door with MyQ. Property offered furnished and has great rental potential! Located in the vibrant heart of Ocean City close to dining, shopping and the boardwalk! Call for your private showing today!.

| PROPERTY DETAILS               |                                             |                                                                                                  |                                      |
|--------------------------------|---------------------------------------------|--------------------------------------------------------------------------------------------------|--------------------------------------|
| Exterior<br>Vinyl              | ParkingGarage<br>Attached Garage<br>One Car | InteriorFeatures<br>Kitchen Center Island<br>Master Bath<br>Pets Allowed<br>Walk in/Cedar Closet | Heating<br>Forced Air<br>Gas-Natural |
| Cooling<br>Central<br>Electric | Water<br>Public Water                       | Sewer<br>Public Sewer                                                                            |                                      |