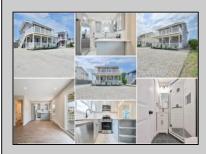

## COMMENTS

New South End condo! Wait til you see this beautifully remodeled first floor condo in two unit building on super large lot. First floor features large outdoor covered front deck, new premium vinyl flooring, brand new central air, and tastefully renovated kitchen and baths with lovely cabinetry, tile back splash and flooring, glass shower. Solar lease in place. \$1000.00 capital contribution to condo association for capital improvements at closing. Priced to sell quickly! Only 1000 yard to the most beautiful beach entrance in Brigantine on Brant Drive.