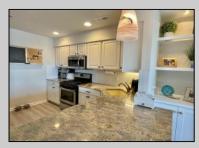

## COMMENTS

Razor sharp Immaculate updated water/marina fronting 3-bedroom, 2 full bath Harbour Cove condo! First class from first step in the door. The WATERVIEWS, upgrades throughout and Somers Point bayfront living combine for a year-round vacation mode lifestyle! Always boats, birds, meadow, bay and Island/AC skyline views to sooth your mood 24/7/365!!! Walk to a dozen restaurants, taverns, bars and beach concerts, or bike to OC and Kennedy Park. This, not often available, special unit (Check out the interior pics) not only engulfs you with the earlier mentioned balcony fronting bay...but also sneaks some pretty cool peeks at the Resort quality pool to the rear. MBR suite will exceed all expectations...and you may negotiate some furnishings to keep the current vibe!

| PROPERTY DETAILS          |                       |                                                                             |                                                                                                     |
|---------------------------|-----------------------|-----------------------------------------------------------------------------|-----------------------------------------------------------------------------------------------------|
| Exterior<br>Vinyl<br>Wood | ParkingGarage<br>None | OtherRooms<br>Dining Area<br>Eat In Kitchen<br>Laundry/Utility Room<br>Loft | InteriorFeatures<br>Fireplace(s)<br>Master Bath<br>Pets Allowed<br>Skylight<br>Walk in/Cedar Closet |
| Heating<br>Forced Air     | Call: 609-399-00      | nc<br>enue, Ocean City                                                      | Water<br>Public Water                                                                               |