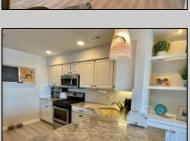

## **COMMENTS**

Razor sharp Immaculate updated water/marina fronting 3-bedroom, 2 full bath Harbour Cove condo! First class from first step in the door. The WATERVIEWS, upgrades throughout and Somers Point bayfront living combine for a year-round vacation mode lifestyle! Always boats, birds, meadow, bay and Island/AC skyline views to sooth your mood 24/7/365!!! Walk to a dozen restaurants, taverns, bars and beach concerts, or bike to OC and Kennedy Park. This, not often available, special unit (Check out the interior pics) not only engulfs you with the earlier mentioned balcony fronting bay...but also sneaks some pretty cool peeks at the Resort quality pool to the rear. MBR suite will exceed all expectations...and you may negotiate some furnishings to keep the current vibe!

PROPERTY DETAILS

Exterior ParkingGarage OtherRooms InteriorFeatures
Vinyl None Dining Area Fireplace(s)
Wood Eat In Kitchen Master Bath
Laundry/Utility Room Pets Allowed

Skylight Walk in/Cedar Closet

Heating