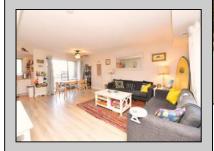

## **COMMENTS**

OPEN HOUSE SUNDAY AUGUST 18TH FROM 12:30-3!!! Check out this gorgeous unit in one of Brigantines best beachfront condo buildings. The Islander is a 30 unit condo with gorgeous pool and patio just steps from the beach. Unit 117 is a multilevel end unit with 1 bedroom and 1.5 baths. The ground level features an open floor plan with large living area, dedicated dining area and kitchen with electric range and dishwasher. There is a recently renovated powder room on this level and an \"under the stair\" closet perfect for storage/pantry. Vinyl plank flooring was recently installed on this level. Upstairs you will find a huge bedroom with en suite bathroom featuring large vanity and tub/shower and a walk-in closet. There is also a laundry/utility closet for some extra storage. Both floors feature a patio/deck perfect to enjoy those beautiful evenings. It\'s location in Brigantine\'s southend allows for convenient entry and exit to and from Atlantic City and the all major roads for easy travel. Schedule your showing today!