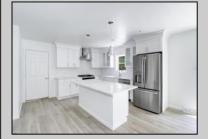

## COMMENTS

Located in the sought-after Ravenwood neighborhood, just minutes away from Ocean City, Sea Isle, and the Parkway Entrance, this charming rancher offers three bedrooms, two baths, a full basement, and sits on a generous 1.62-acre lot. Recently remodeled, this single-family home is move-in ready and waiting for you to make it your own. With a spacious lot, the possibilities are endless. Don\'t miss out on this fantastic opportunity to own a piece of paradise in Ravenwood! 

|   |                                                                                                                 | PROPERTY DETAILS                                    |                                                                 |                                                                                                                        |  |
|---|-----------------------------------------------------------------------------------------------------------------|-----------------------------------------------------|-----------------------------------------------------------------|------------------------------------------------------------------------------------------------------------------------|--|
|   | Exterior<br>Vinyl                                                                                               | OutsideFeatures<br>Deck<br>Porch                    | ParkingGarage<br>Attached Garage<br>Auto Door Opener<br>Two Car | OtherRooms<br>Den/TV Room<br>Dining Area<br>Dining Room<br>Eat In Kitchen<br>Laundry/Utility Room<br>Recreation/Family |  |
|   | InteriorFeatures<br>Carbon Monoxide<br>Detector                                                                 | AppliancesIncluded<br>Dishwasher<br>Disposal        | Basement<br>Full<br>Inside Entrance                             | Heating<br>Forced Air<br>Gas-Natural                                                                                   |  |
|   | Cathedral Ceiling                                                                                               | Gas Stove                                           | Outside Entrance                                                | Gas-Natura                                                                                                             |  |
|   | Ũ                                                                                                               |                                                     |                                                                 |                                                                                                                        |  |
|   | Kitchen Center Island                                                                                           | Microwave<br>Refrigerator<br>SelASleafoin Roae Gatt | Partial<br>O                                                    |                                                                                                                        |  |
| P | A DAMAGE AND A DAMAG |                                                     |                                                                 |                                                                                                                        |  |