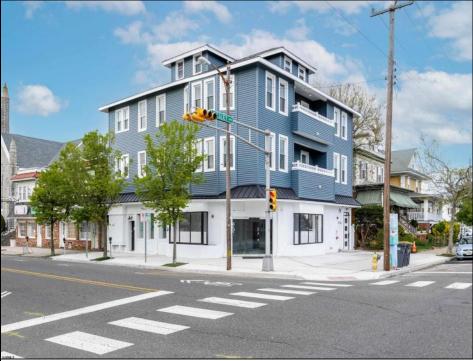

## COMMENTS

This fully renovated 3-bedroom, 2-bathroom unit is located on the third floor of a landmark building in Ocean City. The corner condo is completely turn-key featuring huge bedrooms with new carpeting, custom tiled bathrooms, spacious living area with luxury vinyl flooring, fully equipped kitchen with granite counters, upgraded cabinetry, tile backsplash, stainless steel appliances, separate laundry room, new deck, fresh paint and large storage area. In addition to these upgrades, this property also boasts new electrical and plumbing systems, new efficient Fujitsu mini splits for heating and cooling, new vinyl siding, new metal commercial roofing, new concrete sidewalks as well as a state-of-the-art fire safety system for added peace of mind. This property offers incredible rental history (\$72K in 2023) as it is conveniently located close to the beach, boardwalk and downtown shopping. Enjoy modern amenities in this beautifully renovated space, ideal for anyone looking for a vacation retreat or incredible investment property at the shore. Visit OCNJHomes.com to schedule your tour today!