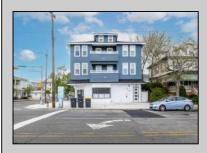

## COMMENTS

This fully renovated 3-bedroom, 2-bathroom unit is located on the third floor of a landmark building in Ocean City. The corner condo is completely turn-key featuring huge bedrooms with new carpeting, custom tiled bathrooms, spacious living area with luxury vinyl flooring, fully equipped kitchen with granite counters, upgraded cabinetry, tile backsplash, stainless steel appliances, separate laundry room, new deck, fresh paint and large storage area. In addition to these upgrades, this property also boasts new electrical and plumbing systems, new efficient Fujitsu mini splits for heating and cooling, new vinyl siding, new metal commercial roofing, new concrete sidewalks as well as a state-of-the-art fire safety system for added peace of mind. This property offers incredible rental history (\$72K in 2023) as it is conveniently located close to the beach, boardwalk and downtown shopping. Enjoy modern amenities in this beautifully renovated space, ideal for anyone looking for a vacation retreat or incredible investment property at the shore. Visit OCNJHomes.com to schedule your tour today!