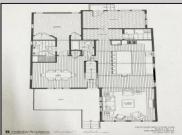

## COMMENTS

Rare Gold Coast Single Family on a quiet street. This newly renovated single family home is one of a kind! After a full remodel, this property has it all! Features include a 10ft kitchen island with seating for the whole family, spacious master suite with cathedral ceilings, large master bathroom, and walk in closet, a FIRST FLOOR Jr. master bedroom with another en suite bathroom, two laundry rooms, a den area that could also be used as a 5th bedroom, separate dining room, and a detached garage with a huge rooftop deck. Just a short walk to the boardwalk and Ocean City\'s famous Goldcoast Beaches. Parking will not be an issue here with plenty of off street and on street parking. This home will be like new throughout with custom cabinetry, engineered hardwood flooring, quartz countertops, fully tiled showers, and an upgraded trim package. Dont settle for the standard duplex when you can have a custom single family! Expected completion date of early fall 2024.