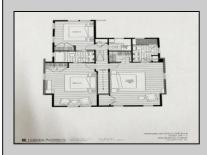

## COMMENTS

Rare Gold Coast Single Family on a quiet street. This newly renovated single family home is one of a kind! After a full remodel, this property has it all! Features include a 10ft kitchen island with seating for the whole family, spacious master suite with cathedral ceilings, large master bathroom, and walk in closet, a FIRST FLOOR Jr. master bedroom with another en suite bathroom, two laundry rooms, a den area that could also be used as a 5th bedroom, separate dining room, and a detached garage with a huge rooftop deck. Just a short walk to the boardwalk and Ocean City\'s famous Goldcoast Beaches. Parking will not be an issue here with plenty of off street and on street parking. This home will be like new throughout with custom cabinetry, engineered hardwood flooring, quartz countertops, fully tiled showers, and an upgraded trim package. Dont settle for the standard duplex when you can have a custom single family! Expected completion date of early fall 2024.