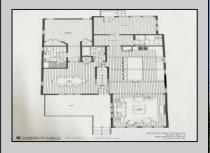

## **COMMENTS**

Rare Gold Coast Single Family on a quiet street. This newly renovated single family home is one of a kind! After a full remodel, this property has it all! Features include a 10ft kitchen island with seating for the whole family, spacious master suite with cathedral ceilings, large master bathroom, and walk in closet, a FIRST FLOOR Jr. master bedroom with another en suite bathroom, two laundry rooms, a den area that could also be used as a 5th bedroom, separate dining room, and a detached garage with a huge rooftop deck. Just a short walk to the boardwalk and Ocean Cityl's famous Goldcoast Beaches. Parking will not be an issue here with plenty of off street and on street parking. This home will be like new throughout with custom cabinetry, engineered hardwood flooring, quartz countertops, fully tiled showers, and an upgraded trim package. Dont settle for the standard duplex when you can have a custom single family! Expected completion date of early fall 2024.

## **PROPERTY DETAILS**

| Exterior     | OutsideFeatures | ParkingGarage    | OtherRooms    |
|--------------|-----------------|------------------|---------------|
| Fiber Cement | Board Deck      | One and Half Car | Den/TV Room   |
| Siding       | Patio           |                  | Storage Attic |
|              | Sidewalks       |                  |               |