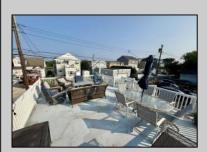

## **COMMENTS**

Rare Gold Coast Single Family on a quiet street. This newly renovated single family home is one of a kind! After a full remodel, this property has it all! Features include a 10ft kitchen island with seating for the whole family, spacious master suite with cathedral ceilings, large master bathroom, and walk in closet, a FIRST FLOOR Jr. master bedroom with another en suite bathroom, two laundry rooms, a den area that could also be used as a 5th bedroom, separate dining room, and a detached garage with a huge rooftop deck. Just a short walk to the boardwalk and Ocean Cityl's famous Goldcoast Beaches. Parking will not be an issue here with plenty of off street and on street parking. This home will be like new throughout with custom cabinetry, engineered hardwood flooring, quartz countertops, fully tiled showers, and an upgraded trim package. Dont settle for the standard duplex when you can have a custom single family! Expected completion date of early fall 2024.

## **PROPERTY DETAILS**

| Exterior     | OutsideFeatures | ParkingGarage    | OtherRooms    |
|--------------|-----------------|------------------|---------------|
| Fiber Cement | Board Deck      | One and Half Car | Den/TV Room   |
| Siding       | Patio           |                  | Storage Attic |
|              | Sidewalks       |                  |               |