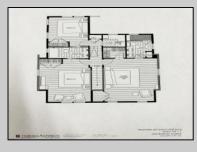

## **COMMENTS**

Rare Gold Coast Single Family on a quiet street. This newly renovated single family home is one of a kind! After a full remodel, this property has it all! Features include a 10ft kitchen island with seating for the whole family, spacious master suite with cathedral ceilings, large master bathroom, and walk in closet, a FIRST FLOOR Jr. master bedroom with another en suite bathroom, two laundry rooms, a den area that could also be used as a 5th bedroom, separate dining room, and a detached garage with a huge rooftop deck. Just a short walk to the boardwalk and Ocean Cityl's famous Goldcoast Beaches. Parking will not be an issue here with plenty of off street and on street parking. This home will be like new throughout with custom cabinetry, engineered hardwood flooring, quartz countertops, fully tiled showers, and an upgraded trim package. Dont settle for the standard duplex when you can have a custom single family! Expected completion date of early fall 2024.

## **PROPERTY DETAILS**

| Exterior     | OutsideFeatures | ParkingGarage    | OtherRooms    |
|--------------|-----------------|------------------|---------------|
| Fiber Cement | Board Deck      | One and Half Car | Den/TV Room   |
| Siding       | Patio           |                  | Storage Attic |
|              | Sidewalks       |                  |               |