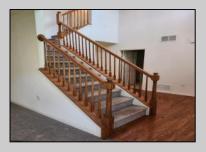

## **COMMENTS**

This beautiful two-story 4-bedroom 2.5 bathroom home over 3000 sq ft located in the heart of Historic Smithville and just minutes from the shops. This home features 2 story foyer, formal sitting room to the left that leads into the formal dining room. Property has a custom kitchen with plenty of counter space and stainless-steel appliances and has an open concept view into the cozy great room with gas fireplace. This home has large Master Suite with walk in closet, oversized tub, his/hers sinks and stand-up shower. The other three bedrooms are also good in size with plenty of closet space and share a hallway bathroom. Third floor area can be used as office space or additional sitting area. This home has separate utility closet; 2 car attached garage and full basement.