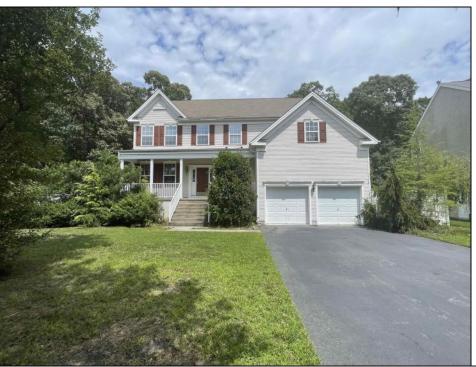

## **COMMENTS**

This beautiful two-story 4-bedroom 2.5 bathroom home over 3000 sq ft located in the heart of Historic Smithville and just minutes from the shops. This home features 2 story foyer, formal sitting room to the left that leads into the formal dining room. Property has a custom kitchen with plenty of counter space and stainless-steel appliances and has an open concept view into the cozy great room with gas fireplace. This home has large Master Suite with walk in closet, oversized tub, his/hers sinks and stand-up shower. The other three bedrooms are also good in size with plenty of closet space and share a hallway bathroom. Third floor area can be used as office space or additional sitting area. This home has separate utility closet; 2 car attached garage and full basement.