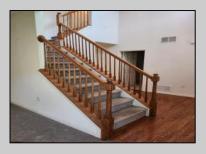

## **COMMENTS**

This beautiful two-story 4-bedroom 2.5 bathroom home over 3000 sq ft located in the heart of Historic Smithville and just minutes from the shops. This home features 2 story foyer, formal sitting room to the left that leads into the formal dining room. Property has a custom kitchen with plenty of counter space and stainless-steel appliances and has an open concept view into the cozy great room with gas fireplace. This home has large Master Suite with walk in closet, oversized tub, his/hers sinks and stand-up shower. The other three bedrooms are also good in size with plenty of closet space and share a hallway bathroom. Third floor area can be used as office space or additional sitting area. This home has separate utility closet; 2 car attached garage and full basement.