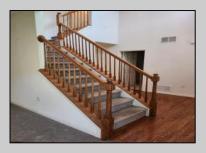

## **COMMENTS**

This beautiful two-story 4-bedroom 2.5 bathroom home over 3000 sq ft located in the heart of Historic Smithville and just minutes from the shops. This home features 2 story foyer, formal sitting room to the left that leads into the formal dining room. Property has a custom kitchen with plenty of counter space and stainless-steel appliances and has an open concept view into the cozy great room with gas fireplace. This home has large Master Suite with walk in closet, oversized tub, his/hers sinks and stand-up shower. The other three bedrooms are also good in size with plenty of closet space and share a hallway bathroom. Third floor area can be used as office space or additional sitting area. This home has separate utility closet; 2 car attached garage and full basement.