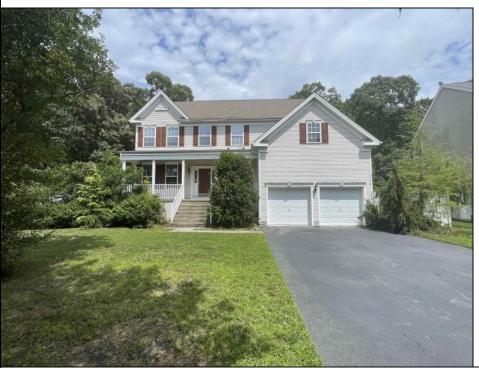

## **COMMENTS**

This beautiful two-story 4-bedroom 2.5 bathroom home over 3000 sq ft located in the heart of Historic Smithville and just minutes from the shops. This home features 2 story foyer, formal sitting room to the left that leads into the formal dining room. Property has a custom kitchen with plenty of counter space and stainless-steel appliances and has an open concept view into the cozy great room with gas fireplace. This home has large Master Suite with walk in closet, oversized tub, his/hers sinks and stand-up shower. The other three bedrooms are also good in size with plenty of closet space and share a hallway bathroom. Third floor area can be used as office space or additional sitting area. This home has separate utility closet; 2 car attached garage and full basement.