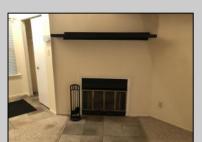

## **COMMENTS**

Available immediately! Top floor end unit with a loft. Fireplace and a rear deck (7x20) overlooking the wooded lot. Open feeling with cathedral ceiling and windows for light in the living room. Good sized master on main level and 2nd bedroom/loft with plenty of room/storage. Being sold as is. No pets or smokers here! Close to highway and expressway access, restaurants, shopping and groceries. CONTRACTS HAVE BEEN SIGNED. Accepting back up offers.

| PROPERTY DETAILS                     |                       |                                   |                                                          |
|--------------------------------------|-----------------------|-----------------------------------|----------------------------------------------------------|
| Exterior<br>Stucco                   | ParkingGarage<br>None | OtherRooms<br>Dining Area<br>Loft | InteriorFeatures<br>Cathedral Ceiling(s)<br>Fireplace(s) |
| Heating<br>Forced Air<br>Gas-Natural | Cooling<br>Central    | HotWater<br>Electric              | Water<br>Public Water                                    |