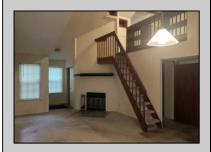

## **COMMENTS**

Available immediately! Top floor end unit with a loft. Fireplace and a rear deck (7x20) overlooking the wooded lot. Open feeling with cathedral ceiling and windows for light in the living room. Good sized master on main level and 2nd bedroom/loft with plenty of room/storage. Being sold as is. No pets or smokers here! Close to highway and expressway access, restaurants, shopping and groceries. CONTRACTS HAVE BEEN SIGNED. Accepting back up offers.

| PROPERTY DETAILS                     |                       |                                   |                                                          |
|--------------------------------------|-----------------------|-----------------------------------|----------------------------------------------------------|
| Exterior<br>Stucco                   | ParkingGarage<br>None | OtherRooms<br>Dining Area<br>Loft | InteriorFeatures<br>Cathedral Ceiling(s)<br>Fireplace(s) |
| Heating<br>Forced Air<br>Gas-Natural | Cooling<br>Central    | HotWater<br>Electric              | Water<br>Public Water                                    |