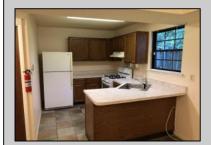

## **COMMENTS**

Available immediately! Top floor end unit with a loft. Fireplace and a rear deck (7x20) overlooking the wooded lot. Open feeling with cathedral ceiling and windows for light in the living room. Good sized master on main level and 2nd bedroom/loft with plenty of room/storage. Being sold as is. No pets or smokers here! Close to highway and expressway access, restaurants, shopping and groceries. CONTRACTS HAVE BEEN SIGNED. Accepting back up offers.