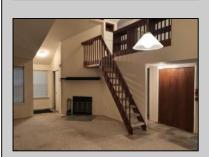

## **COMMENTS**

Available immediately! Top floor end unit with a loft. Fireplace and a rear deck (7x20) overlooking the wooded lot. Open feeling with cathedral ceiling and windows for light in the living room. Good sized master on main level and 2nd bedroom/loft with plenty of room/storage. Being sold as is. No pets or smokers here! Close to highway and expressway access, restaurants, shopping and groceries. CONTRACTS HAVE BEEN SIGNED. Accepting back up offers.

| PROPERTY DETAILS                     |                       |                                   |                                                          |
|--------------------------------------|-----------------------|-----------------------------------|----------------------------------------------------------|
| Exterior<br>Stucco                   | ParkingGarage<br>None | OtherRooms<br>Dining Area<br>Loft | InteriorFeatures<br>Cathedral Ceiling(s)<br>Fireplace(s) |
| Heating<br>Forced Air<br>Gas-Natural | Cooling<br>Central    | HotWater<br>Electric              | Water<br>Public Water                                    |