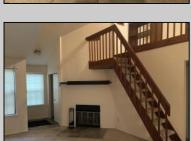

## **COMMENTS**

Available immediately! Top floor end unit with a loft. Fireplace and a rear deck (7x20) overlooking the wooded lot. Open feeling with cathedral ceiling and windows for light in the living room. Good sized master on main level and 2nd bedroom/loft with plenty of room/storage. Being sold as is. No pets or smokers here! Close to highway and expressway access, restaurants, shopping and groceries. CONTRACTS HAVE BEEN SIGNED. Accepting back up offers.

| PROPERTY DETAILS                     |                       |                                   |                                                          |
|--------------------------------------|-----------------------|-----------------------------------|----------------------------------------------------------|
| Exterior<br>Stucco                   | ParkingGarage<br>None | OtherRooms<br>Dining Area<br>Loft | InteriorFeatures<br>Cathedral Ceiling(s)<br>Fireplace(s) |
| Heating<br>Forced Air<br>Gas-Natural | Cooling<br>Central    | HotWater<br>Electric              | Water<br>Public Water                                    |