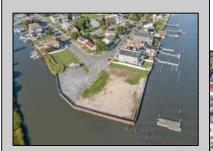

## **COMMENTS**

VACANT LAND available for your next project! Two large pieces of waterfront property primed for development - imagine the possibilities! Once home of the famous Old Waterway Inn, this site has been cleared and is being offered as is. Any proposed project is subject to necessary approvals.