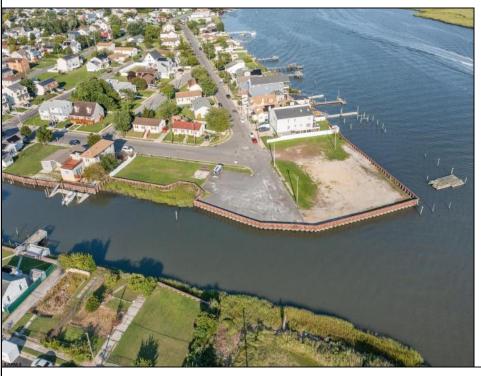

## **COMMENTS**

VACANT LAND available for your next project! Two large pieces of waterfront property primed for development - imagine the possibilities! Once home of the famous Old Waterway Inn, this site has been cleared and is being offered as is. Any proposed project is subject to necessary approvals.