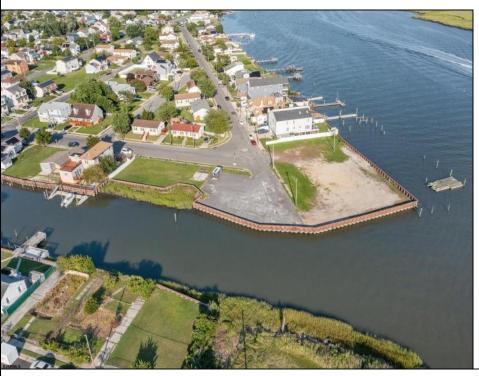

## **COMMENTS**

VACANT LAND available for your next project! Two large pieces of waterfront property primed for development - imagine the possibilities! Once home of the famous Old Waterway Inn, this site has been cleared and is being offered as is. Any proposed project is subject to necessary approvals.