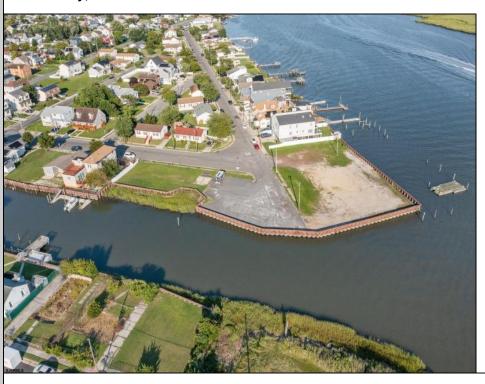

## **COMMENTS**

VACANT LAND available for your next project! Two large pieces of waterfront property primed for development - imagine the possibilities! Once home of the famous Old Waterway Inn, this site has been cleared and is being offered as is. Any proposed project is subject to necessary approvals.