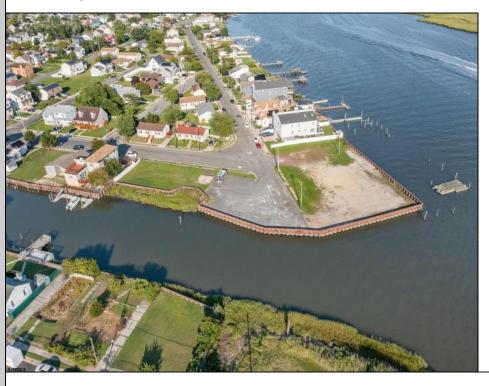

## **COMMENTS**

VACANT LAND available for your next project! Two large pieces of waterfront property primed for development - imagine the possibilities! Once home of the famous Old Waterway Inn, this site has been cleared and is being offered as is. Any proposed project is subject to necessary approvals.