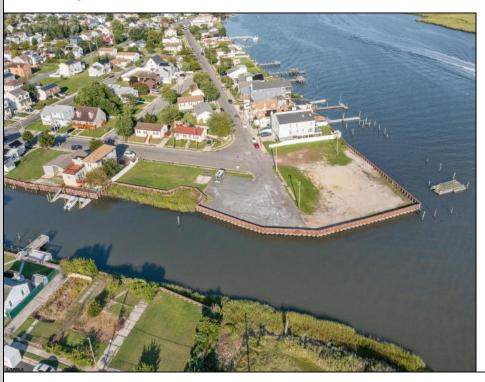

## **COMMENTS**

VACANT LAND available for your next project! Two large pieces of waterfront property primed for development - imagine the possibilities! Once home of the famous Old Waterway Inn, this site has been cleared and is being offered as is. Any proposed project is subject to necessary approvals.