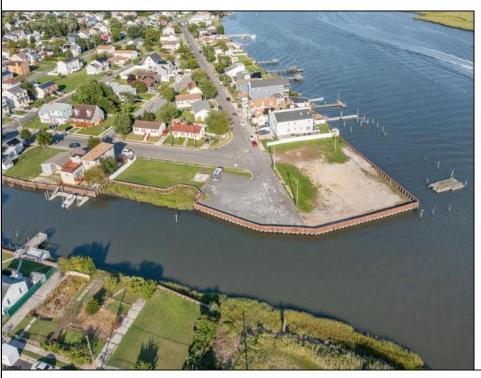

## **COMMENTS**

VACANT LAND available for your next project! Two large pieces of waterfront property primed for development - imagine the possibilities! Once home of the famous Old Waterway Inn, this site has been cleared and is being offered as is. Any proposed project is subject to necessary approvals.