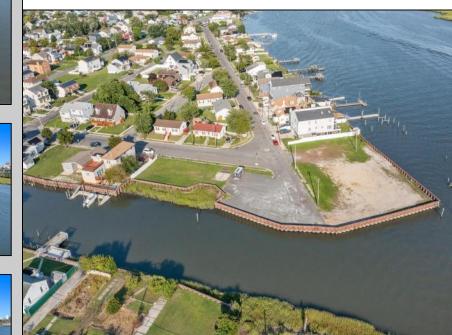

## COMMENTS

VACANT LAND available for your next project! Two large pieces of waterfront property primed for development - imagine the possibilities! Once home of the famous Old Waterway Inn, this site has been cleared and is being offered as is. Any proposed project is subject to necessary approvals.