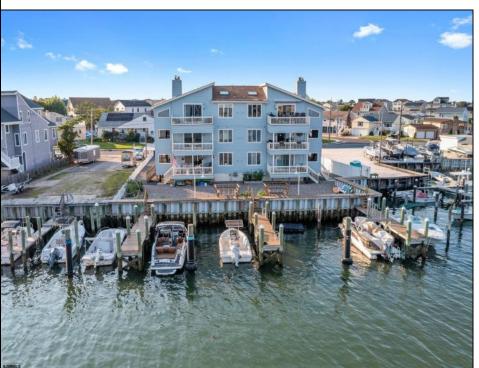

## **COMMENTS**

\*\*Exceptional Waterfront Living!\*\* Discover this prime 2-bedroom condo on West Shore Drive, where luxury meets convenience. Perfectly positioned with a private boat slip and direct access to docks, this residence is a dream for boating enthusiasts and anyone who loves the waterfront lifestyle. Located on the first floor, this unit offers ease and accessibility, making daily tasks like unloading groceries a breeze. With an impressive 925 square feet, the condo features an open living space that seamlessly blends the living room, kitchen, and dining area, along with 1.5 bathrooms, ensuring both comfort and practicality. Beyond its well maintained interior, this condo comes with dedicated parking and a private shed for additional storage. The real showstopper, however, is the breathtaking view that greets you each day. Whether you're sipping your morning coffee on the deck or unwinding in the evening on the dock, the panoramic vistas from this home are truly spectacular. Don't miss the opportunity to own your own slice of paradise on West Shore Drive! \*\*Dock can accomodate a 30 ft boat with room to grow and expand. Riparian Grant in place\*\*