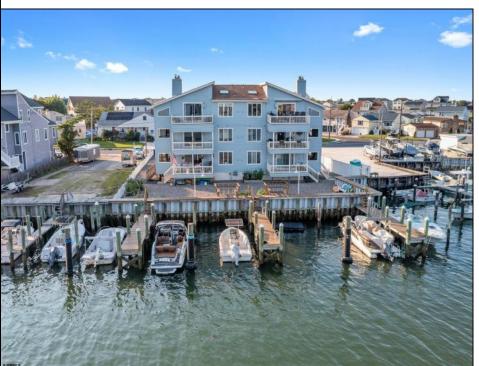

## **COMMENTS**

\*\*Exceptional Waterfront Living!\*\* Discover this prime 2-bedroom condo on West Shore Drive, where luxury meets convenience. Perfectly positioned with a private boat slip and direct access to docks, this residence is a dream for boating enthusiasts and anyone who loves the waterfront lifestyle. Located on the first floor, this unit offers ease and accessibility, making daily tasks like unloading groceries a breeze. With an impressive 925 square feet, the condo features an open living space that seamlessly blends the living room, kitchen, and dining area, along with 1.5 bathrooms, ensuring both comfort and practicality. Beyond its well maintained interior, this condo comes with dedicated parking and a private shed for additional storage. The real showstopper, however, is the breathtaking view that greets you each day. Whether you're sipping your morning coffee on the deck or unwinding in the evening on the dock, the panoramic vistas from this home are truly spectacular. Don't miss the opportunity to own your own slice of paradise on West Shore Drive! \*\*Dock can accomodate a 30 ft boat with room to grow and expand. Riparian Grant in place\*\*