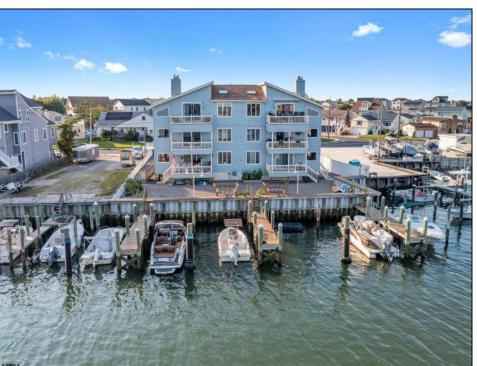

## **COMMENTS**

\*\*Exceptional Waterfront Living!\*\* Discover this prime 2-bedroom condo on West Shore Drive, where luxury meets convenience. Perfectly positioned with a private boat slip and direct access to docks, this residence is a dream for boating enthusiasts and anyone who loves the waterfront lifestyle. Located on the first floor, this unit offers ease and accessibility, making daily tasks like unloading groceries a breeze. With an impressive 925 square feet, the condo features an open living space that seamlessly blends the living room, kitchen, and dining area, along with 1.5 bathrooms, ensuring both comfort and practicality. Beyond its well maintained interior, this condo comes with dedicated parking and a private shed for additional storage. The real showstopper, however, is the breathtaking view that greets you each day. Whether you're sipping your morning coffee on the deck or unwinding in the evening on the dock, the panoramic vistas from this home are truly spectacular. Don't miss the opportunity to own your own slice of paradise on West Shore Drive! \*\*Dock can accomodate a 30 ft boat with room to grow and expand. Riparian Grant in place\*\*