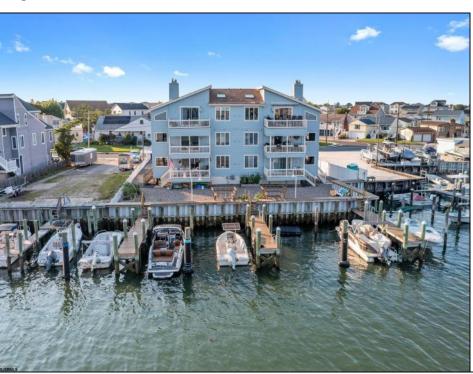

## **COMMENTS**

\*\*Exceptional Waterfront Living!\*\* Discover this prime 2-bedroom condo on West Shore Drive, where luxury meets convenience. Perfectly positioned with a private boat slip and direct access to docks, this residence is a dream for boating enthusiasts and anyone who loves the waterfront lifestyle. Located on the first floor, this unit offers ease and accessibility, making daily tasks like unloading groceries a breeze. With an impressive 925 square feet, the condo features an open living space that seamlessly blends the living room, kitchen, and dining area, along with 1.5 bathrooms, ensuring both comfort and practicality. Beyond its well maintained interior, this condo comes with dedicated parking and a private shed for additional storage. The real showstopper, however, is the breathtaking view that greets you each day. Whether you're sipping your morning coffee on the deck or unwinding in the evening on the dock, the panoramic vistas from this home are truly spectacular. Don't miss the opportunity to own your own slice of paradise on West Shore Drive! \*\*Dock can accomodate a 30 ft boat with room to grow and expand. Riparian Grant in place\*\*