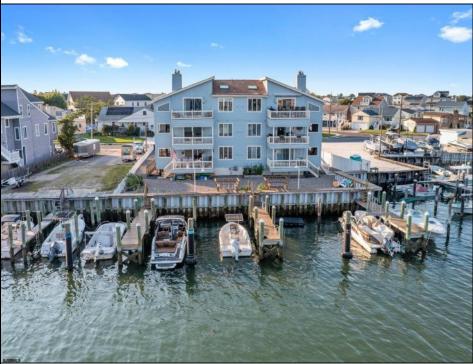

## 444 Shore Drive Unit 1 Brigantine, NJ 08203

Asking \$749,999.00

## COMMENTS

\*\*Exceptional Waterfront Living!\*\* Discover this prime 2-bedroom condo on West Shore Drive, where luxury meets convenience. Perfectly positioned with a private boat slip and direct access to docks, this residence is a dream for boating enthusiasts and anyone who loves the waterfront lifestyle. Located on the first floor, this unit offers ease and accessibility, making daily tasks like unloading groceries a breeze. With an impressive 925 square feet, the condo features an open living space that seamlessly blends the living room, kitchen, and dining area, along with 1.5 bathrooms, ensuring both comfort and practicality. Beyond its well maintained interior, this condo comes with dedicated parking and a private shed for additional storage. The real showstopper, however, is the breathtaking view that greets you each day. Whether you're sipping your morning coffee on the deck or unwinding in the evening on the dock, the panoramic vistas from this home are truly spectacular. Don't miss the opportunity to own your own slice of paradise on West Shore Drive! \*\*Dock can accomodate a 30 ft boat with room to grow and expand. Riparian Grant in place\*\*